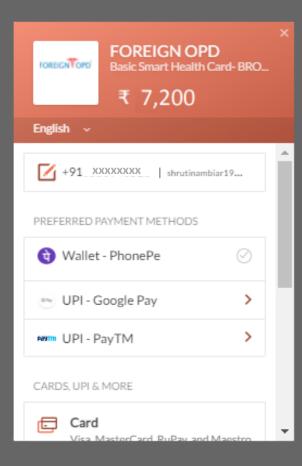

Secured by **ARazorpay** 

📧 SMART HEALTHCARDS 🔟 FOR CORPORATES 🗭 BOOK AN APPOINTMENT 🌡 CHECK YOUR SYMPTOMS 🔦 BID NOW 🌝 JOIN US 📞 CONTACT US 🚺 MY /

HOSPITAL ADMISSION

MY ACCOUNT -

ABOUT ~ DOCTORS ~ SEC

SECOND MEDICAL OPINION V CONCIERGE CARE CLINIC