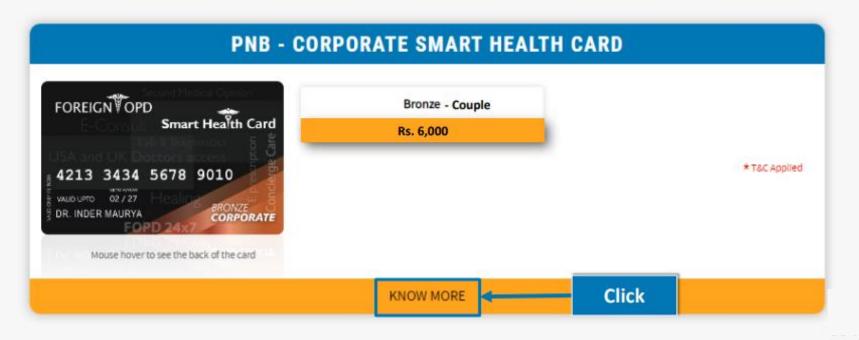

## PNB - CORPORATE SMART HEALTH CARD Bronze

Now World class Healthcare benefits in your wallet

SAMITHERUTHCRIDE UM FORCOMPORTES DE BOOKAWAPPOINTMENT & CHECKHOURSEMPTONS & BOWOW (S) JOINUS & CONTACTUS
MYACCOUNT
ABOUT - DOCTORS - SECOND MEDICAL OPINION - CONCIERGE CARE CLINIC HOSPITAL ADMISSION LABS & DIAGNOSTICS - PHARMACY -

#### PNB - CORPORATE SMART HEALTH CARD

Now World class Healthcare benefits in your wallet