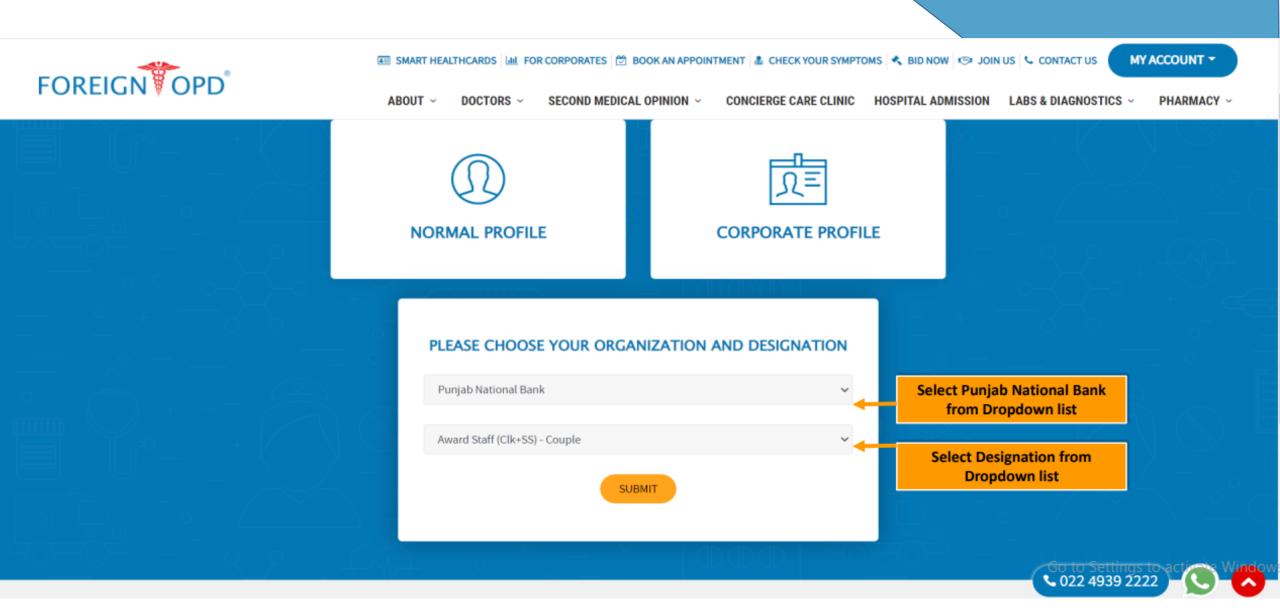

### HOW TO BUY CORPORATE SMART HEALTH CARD

| A promise to bring yes              |         |                                           |          |  |  |
|-------------------------------------|---------|-------------------------------------------|----------|--|--|
| at your desertep!                   | Sr. No. | Particulars                               | Page No. |  |  |
| Age floor Cogle Ray                 | 1       | Sign Up                                   | 2        |  |  |
| Call 24x7 Platinum<br>Assistant No. | 2       | Select Profile                            | 5        |  |  |
| 022 4939 2222 to Register           | 3       | Select Organization & Designation         | 6        |  |  |
|                                     | 4       | Buy Smart Healthcards                     | 8        |  |  |
|                                     | 5       | View Smart Healthcard (Employee Specific) | 8        |  |  |
|                                     | 6       | Check Out Page                            | 12       |  |  |
|                                     | 7       | Payment Page                              | 13       |  |  |
|                                     | 8       | My Healthcard                             | 14       |  |  |