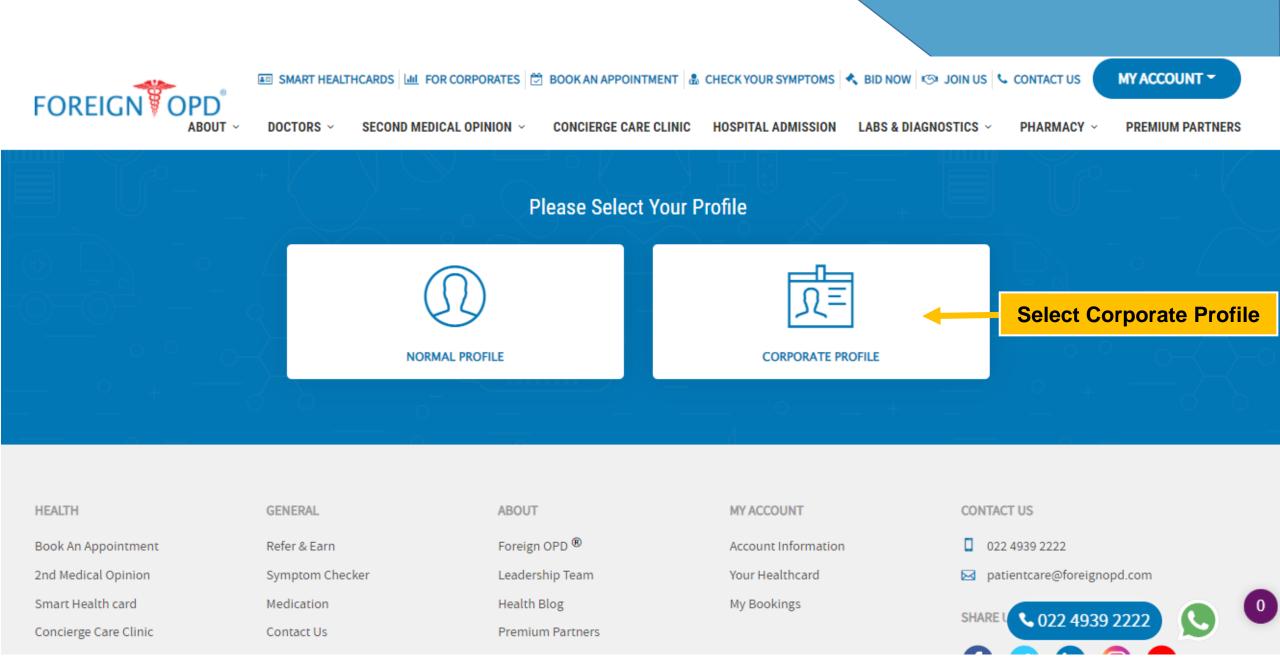

### HOW TO BUY CORPORATE SMART HEALTH CARD

| A promise to bring yes              |         |                                           |          |  |  |
|-------------------------------------|---------|-------------------------------------------|----------|--|--|
| at your desertep!                   | Sr. No. | Particulars                               | Page No. |  |  |
| Age floor Cogle Ray                 | 1       | Sign Up                                   | 2        |  |  |
| Call 24x7 Platinum<br>Assistant No. | 2       | Select Profile                            | 5        |  |  |
| 022 4939 2222 to Register           | 3       | Select Organization & Designation         | 6        |  |  |
|                                     | 4       | Buy Smart Healthcards                     | 8        |  |  |
|                                     | 5       | View Smart Healthcard (Employee Specific) | 8        |  |  |
|                                     | 6       | Check Out Page                            | 12       |  |  |
|                                     | 7       | Payment Page                              | 13       |  |  |
|                                     | 8       | My Healthcard                             | 14       |  |  |