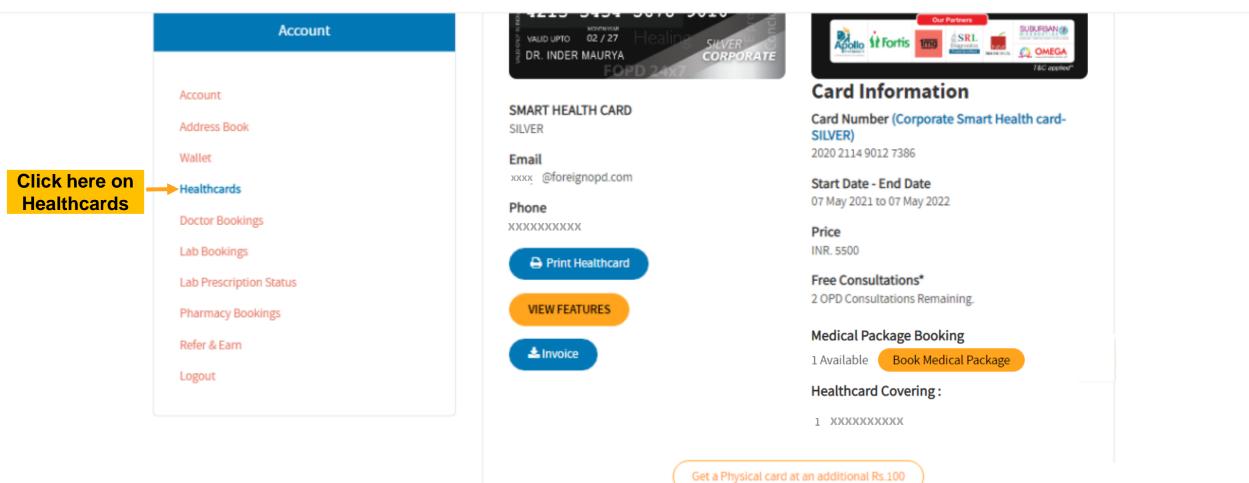

ABOUT - DOCTORS - SECOND MEDICAL OPINION - CONCIERGE CARE CLINIC HOSPITAL ADMISSION LABS & DIAGNOSTICS - PHARMACY -

Home > My Account > Your Healthcard

📼 SMART HEALTHCARDS 🕍 FOR CORPORATES 🗒 BOOK AN APPOINTMENT 🌡 CHECK YOUR SYMPTOMS 🔧 BID NOW 🖘 JOIN US 📞 CONTACT US 🖉 MY ACCOUNT 🐃