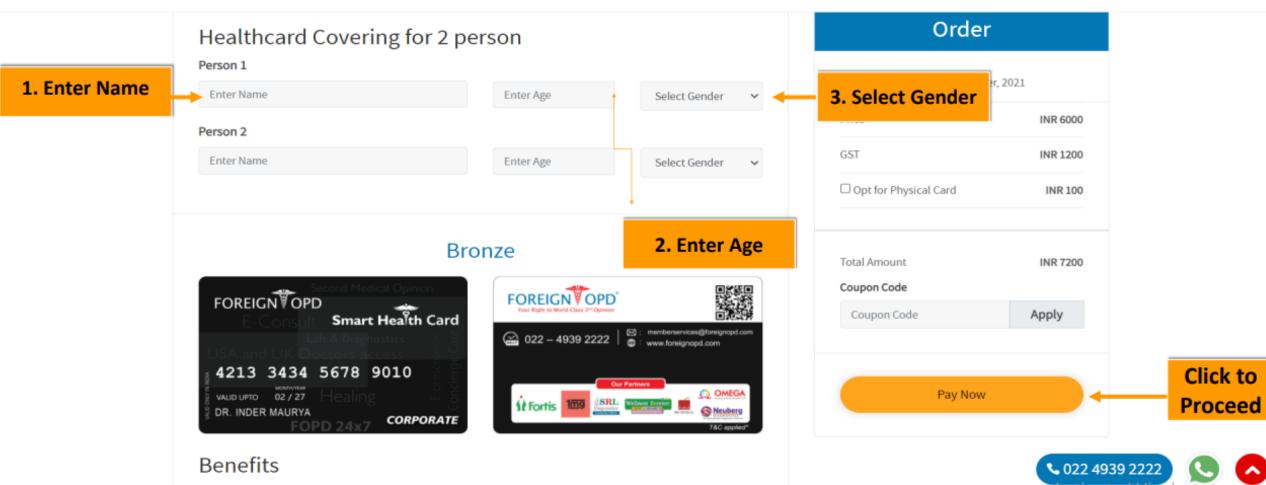

| Priority Lab Check-in : X                              |
|--------------------------------------------------------|
| Priority delivery : ×                                  |
| Emergency Second Opinion : X                           |
| 24x7 Platinum assist program : X                       |
| Privileged offers on Wellness centers and Spas : X     |
| Exclusive invitations in Yoga/wellness events : X      |
| Aqua Therapy : X                                       |
| Medical package : Worth INR 6000 Free                  |
| Cashback: 5% off on OPD Consultation, Lab Appointments |
| Validity:1Year                                         |
| VIEW MEDICAL PACKAGES                                  |
| BUY NOW                                                |
| 1                                                      |
| Click                                                  |